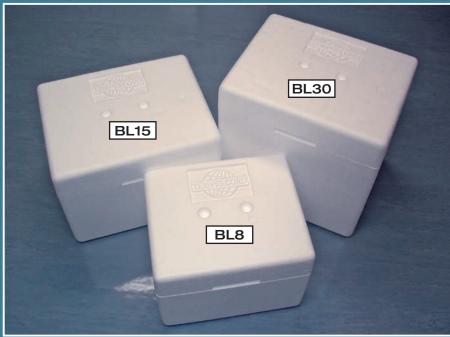

#### Polystyrene Transport Containers: BL8, BL15 & BL30

TEMPRECORD

#### **Dimensions:**

**BL8 Container** OD 36.5x31x27cm ID 23x18x12.5cm Inside volume 5 litres

#### **BL15 Container** OD 43x35x31cm ID 29.5x22x16.5cm Inside volume 10.5 litres

**BL30 Container** OD 43x35x42cm ID 29.5x22x27cm Inside volume 17 litres

| Packaging Sequence |          | Sequence ID 15203 |      | TEMPRECORD |
|--------------------|----------|-------------------|------|------------|
| Туре               | Vaccine  | Ambient Temp (c)  | 8 to | 15         |
| ColdLife           | 24 hours |                   |      |            |
| Ballast (units)    | 4        |                   |      |            |
| Ice (units)        | 1        |                   |      |            |
| Size               | BL15     |                   |      |            |
| Units              | 6        |                   |      |            |
|                    |          |                   |      |            |