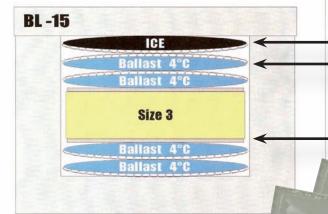

The individual packing diagram is traceable back to the original validated test performed in Temprecord's ISO/IEC17025 calibration standards laboratory under simulated conditions.

This total system is currently used by our clients who transport critical product nationally. See sample packing instruction sheet on page 2 of this brochure.

#### **BL15 Container** OD 43x35x31cm ID 29.5x22x16.5cm Inside volume 10.5 litres

**BL30 Container** OD 43x35x42cm ID 29.5x22x27cm Inside volume 17 litres

| Packaging Sequence |          | Sequence ID 15203 |      | TEMPRECORD |
|--------------------|----------|-------------------|------|------------|
| Туре               | Vaccine  | Ambient Temp (c)  | 8 to | 15         |
| ColdLife           | 24 hours |                   |      |            |
| Ballast (units)    | 4        |                   |      |            |
| Ice (units)        | 1        |                   |      |            |
| Size               | BL15     |                   |      |            |
| Units              | 6        |                   |      |            |
|                    |          |                   |      |            |